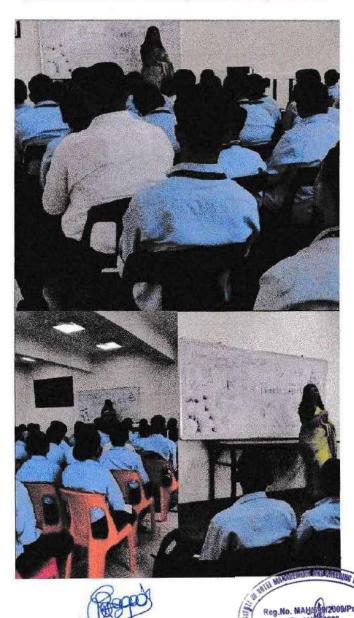

#### Application of fondant icing on cake and cupcake decoration

Type of the Event: Bakery demonstration

Date of the Event: 19 and 20 August 2019

Conducted by: Ms Mariya Kagawala

#### Summary

The demonstration on the application of fondant icing on cake and cupcake decoration provided students with a comprehensive overview of the techniques and skills required to create beautifully decorated cakes and cupcakes using fondant icing. Ms Mariya demonstrated various steps involved in working with fondant, from preparing the icing to applying it on cakes and cupcakes, and shared tips and tricks for achieving professional-looking results. The demonstration began with a discussion on how to prepare fondant icing, including colouring and flavouring options. Ms Mariya demonstrated how to roll out fondant to the desired thickness using a rolling pin and how to transfer it onto the cake or cupcake surface. She also showcased various techniques for creating decorative elements such as flowers, leaves, and patterns using fondant cutters, moulds, and shaping tools. Overall, the demonstration provided students with valuable insights and practical skills for applying fondant icing on cake and cupcake decoration, empowering them to create stunning and professionally decorated baked goods for various occasions.