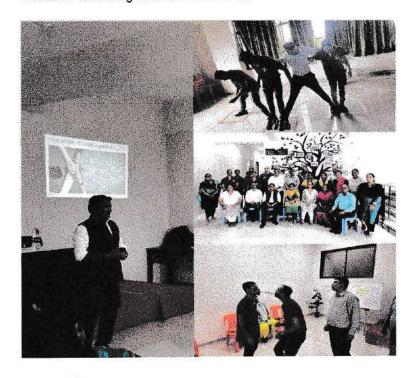

essfully exemplified the importance of teamwork within an institutional context. The range of team-building activities coupled with theoretical insights equipped participants with the necessary tools to foster unity, collaboration, and enhanced problem-solving skills. The strong participation and positive energy among the members signified the workshop's success in creating an inclusive and engaging platform for learning and growth.

Overall, this two day workshop has undoubtedly added significant value to the teaching and non-teaching faculty members, with lasting benefits for the institution as a whole. The acquired principles and skills will undoubtedly contribute to a harmonious and successful work environment, propelling the participants and institution towards greater achievements.



FDP In – Charge Dr. Vidya Kadam



Principal Dr. Seema Zagade

PRINCIPAL (BHMCT)

Maharashira State Institute of Hotel Management & Catering Technology Shivajinagas, Pane-411016

# Certificate for Workshop held on 13<sup>th</sup> and 14<sup>th</sup> July 2023 on 'Stress Management and Team Building' by Mr. Tejanshu Rane

| Sr. No. | Name of faculty               | Sign.       |
|---------|-------------------------------|-------------|
| 1.      | Mr. Sachin Rayarikar - FDP 05 | 5m2         |
| 2.      | Mr. Vikas Sarup               | M           |
| 3.      | Dr. Vidya Kadam FDP 04        | 141         |
| 4.      | Mr. Darshan Joshi - FDP 03    | N           |
| 5.      | Mr. Abhay Manolkar - FDP 02   | moude       |
| 6.      | Mr. Chintamani Sahasrabudhe - | coe.        |
| 7.      |